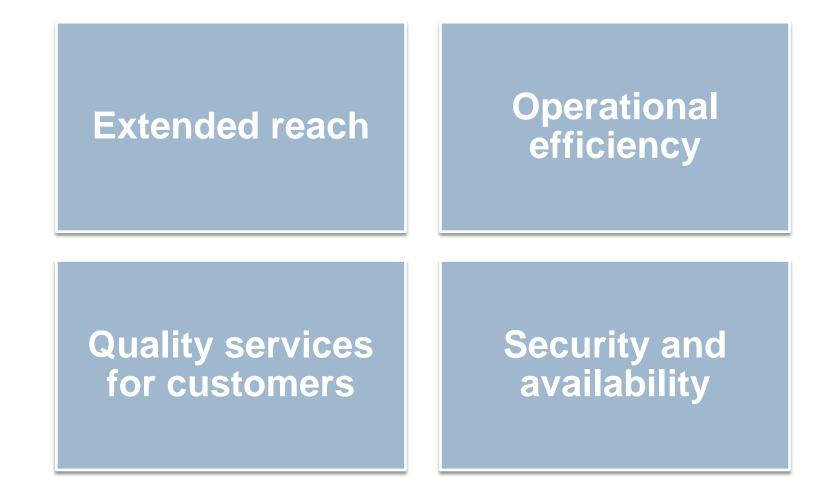

### **Benefits for Banks**

4

#### Global visibility of funds

#### Reduced costs of the financial transactions

#### Security &Availability

6