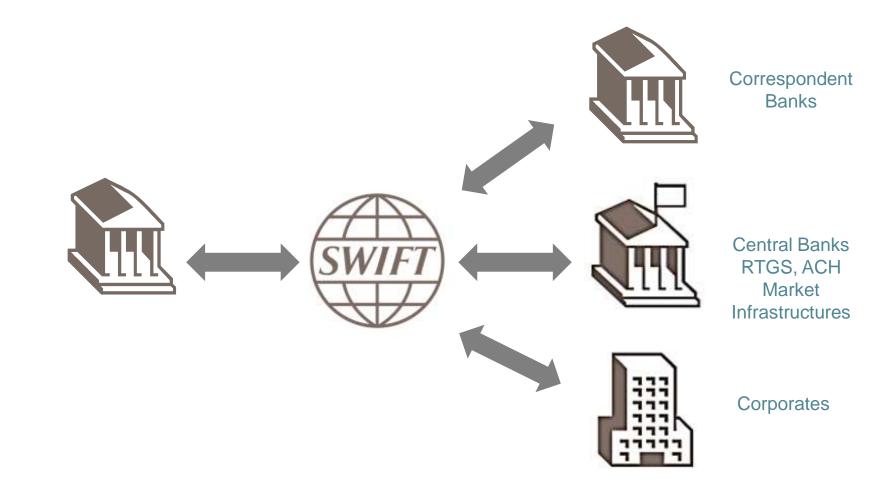

### **SWIFT for Banks**

3

## **SWIFT for Banks**

- Payments and Cash Management
  - Exceptions & Investigations
  - High value payments clearing & settlement
  - Retail payments
  - SWIFT for Corporates
  - Workers' Remittances
- Liquidity risk management
- Trade services
- Investment funds distribution
- Custody & asset servicing