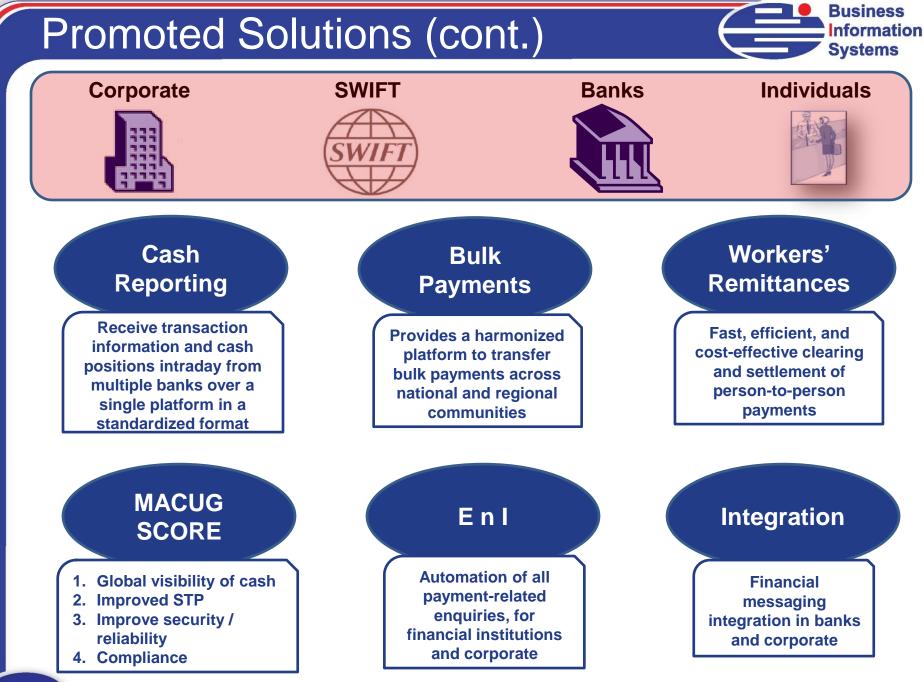

### **Promoted Solutions**

Workers' Remittances

Bulk Payments

□ Corporate 2 Bank (MACUG/SCORE)

Cash Reporting

Exceptions and Investigations

Financial messaging integration:

- Alliance Integrator
  - qPayIntegrator