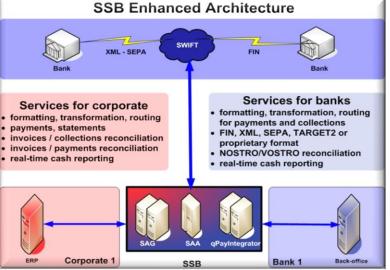

### **Promoted Solutions**

Workers' Remittances

Bulk Payments

□ Corporate 2 Bank (MACUG/SCORE)

Cash Reporting

Exceptions and Investigations

Financial messaging integration:

- Alliance Integrator
  - qPayIntegrator

#### Payments and value-added features for corporate