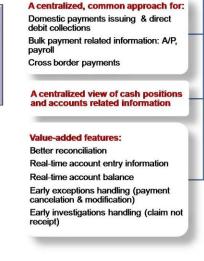

### **Promoted Solutions**

Workers' Remittances

Bulk Payments

□ Corporate 2 Bank (MACUG/SCORE)

Cash Reporting

Exceptions and Investigations

Financial messaging integration:

- Alliance Integrator
  - qPayIntegrator

#### Payments and value-added features for corporate