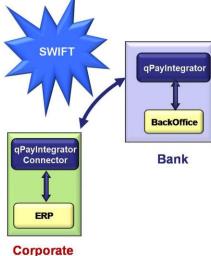

### **Promoted Solutions**

Workers' Remittances

Bulk Payments

□ Corporate 2 Bank (MACUG/SCORE)

Cash Reporting

Exceptions and Investigations

Financial messaging integration:

- Alliance Integrator
  - qPayIntegrator

#### Payments and value-added features for corporate