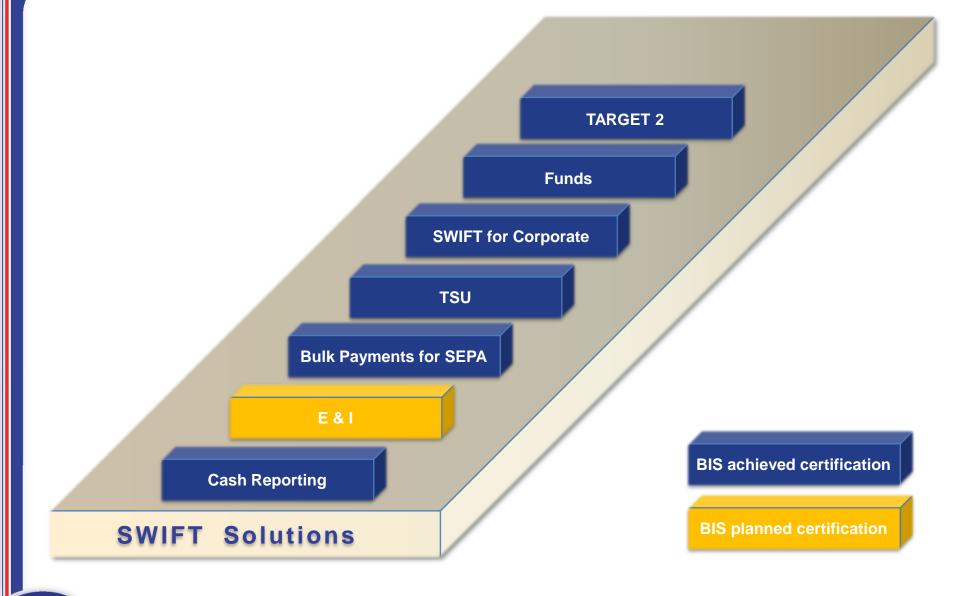

### **Promoted Solutions**

Workers' Remittances

Bulk Payments

□ Corporate 2 Bank (MACUG/SCORE)

Cash Reporting

Exceptions and Investigations

Financial messaging integration:

- Alliance Integrator
  - qPayIntegrator