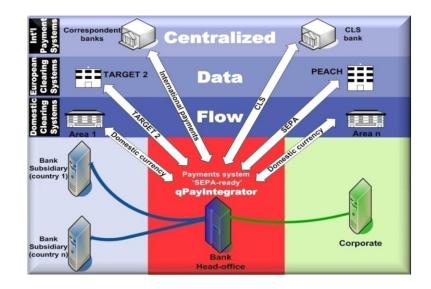

### **Promoted Solutions**

Workers' Remittances

Bulk Payments

□ Corporate 2 Bank (MACUG/SCORE)

Cash Reporting

Exceptions and Investigations

Financial messaging integration:

- Alliance Integrator
  - qPayIntegrator