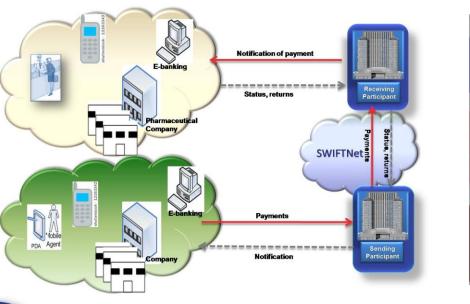

### **Promoted Solutions**

Workers' Remittances

Bulk Payments

□ Corporate 2 Bank (MACUG/SCORE)

Cash Reporting

Exceptions and Investigations

Financial messaging integration:

- Alliance Integrator
  - qPayIntegrator

Financial services providers

 (commercial banks, broker/dealers, custodians)

**Corporate** 

(heavy industry, retail, energy, communications, transportation, pharmaceutical, construction, food etc.)

Public authorities